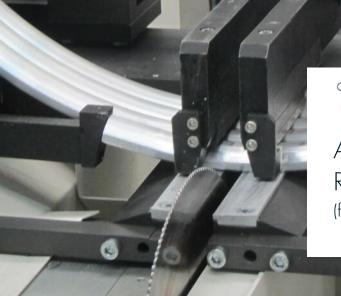

## AUTOMATIC BICYCLE RIM SAWING MACHINE

(for butt welded, sleeved or pin joined rims)

## Composed of:

- · Simultaneous cutting of 3 to 4 rims
- · Narrow blade with adjustable rotation speed
- · Mechanical brushing of rim cut ends
- · Accurately aimed blade lubrication during cutting
- · Chip cleaning through pneumatic downwards blast
- · Optional chip conveyor
- · Automatic unloading with optional rim transfer device between sawing and pin/sleeve joining machines