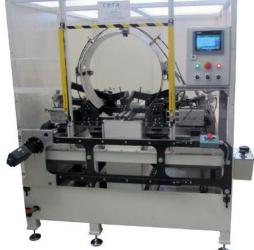

## AUTOMATIC BICYCLE RIM SAWING MACHINE

(for butt welded, sleeved or pin joined rims)

## Composed of:

- · Simultaneous cutting of 3 to 4 rims
- · Narrow blade with adjustable rotation speed
- · Mechanical brushing of rim cut ends
- · Accurately aimed blade lubrication during cutting
- · Chip cleaning through pneumatic downwards blast
- · Optional chip conveyor
- · Automatic unloading with optional rim transfer device between sawing and pin/sleeve joining machines

## Technical specifications

· Range: 20" to 29"

· Production capacity: 450-500 rims/hour

· Working air pressure: 6 bar or 90 PSI

· Air consumption: 50 L/min

· Electrical connection: As required by customer

· Power consumption: 3 Kw

· Weight: 950 Kg

· Dimensions:  $1.70 \times 3.00 \times 1.90 \text{ m}$  (w x d x h)

· Safety mark: CE

2 rue du 8 mai 1945 BP12 - 42390 Villars - France tel.: +33 4 77 92 25 92 fax: +33 4 77 74 50 03