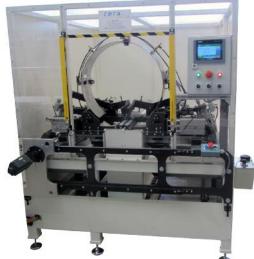

## AUTOMATIC BICYCLE RIM SAWING MACHINE

(for butt welded, sleeved or pin joined rims)

## Composed of:

- · Simultaneous cutting of 3 to 4 rims
- · Narrow blade with adjustable rotation speed
- · Mechanical brushing of rim cut ends
- · Accurately aimed blade lubrication during cutting
- · Chip cleaning through pneumatic downwards blast
- · Optional chip conveyor
- · Automatic unloading with optional rim transfer device between sawing and pin/sleeve joining machines

## Technical specifications

· Range: 20" to 29"

· Production capacity: 450-500 rims/hour

· Working air pressure: 6 bar or 90 PSI

· Air consumption: 50 L/min

· Electrical connection: As required by customer

· Power consumption: 3 Kw

· Weight: 950 Kg

· Dimensions:  $1.70 \times 3.00 \times 1.90 \text{ m}$  (w x d x h)

· Safety mark: CE

2 rue du 8 mai 1945 BP12 - 42390 Villars - France tel.: +33 4 77 92 25 92 fax: +33 4 77 74 50 03